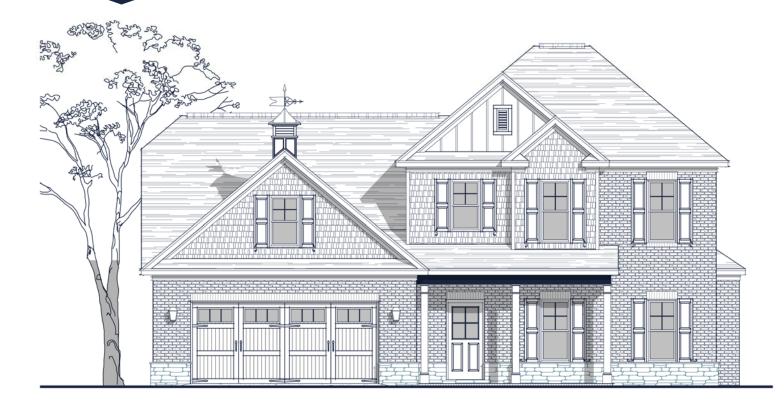

## **FLOOR PLAN: ADELINE TRANSITIONAL**

## Specs:

| Bedrooms:       | 4            |
|-----------------|--------------|
| Bathrooms:      | 3.5          |
| Square Footage: | 2,898 Sq.Ft. |
| First Level:    | 1,515 Sq.Ft. |
| Second Level:   | 1,383 Sq.Ft. |
| Width:          | 48'-10"      |
| Depth:          | 44'-10"      |

## **FLOOR PLAN: ADELINE TRANSITIONAL**

Watercolors, illustrations, and floor plans are for marketing purposes only and are subject to change at builder's discretion. Square footage is outside veneer and should be independently verified. This is not a legal document.