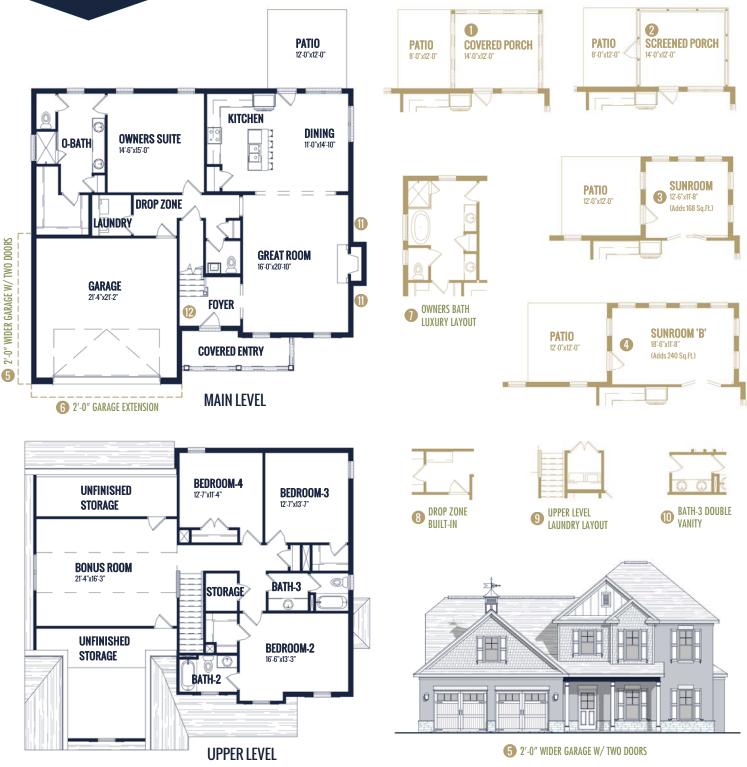

## **FLOOR PLAN: ADELINE TRANSITIONAL**

## Specs:

| Bedrooms:       | 4            |
|-----------------|--------------|
| Bathrooms:      | 3.5          |
| Square Footage: | 2,898 Sq.Ft. |
| First Level:    | 1,515 Sq.Ft. |
| Second Level:   | 1,383 Sq.Ft. |
| Width:          | 48'-10"      |
| Depth:          | 44'-10"      |

## **Options Shown:**

- Covered Porch
- Oscreened in Porch
- 3 Sunroom (Adds 168 Sq.Ft.)
- Sunroom 'B' (Adds 240 Sq.Ft.)
- 5 2'-0" Wider Garage w/ Two Doors
- 6 2'-0" Garage Extension
- Owners Bath Luxury Layout

- Brop Zone Built-in
- Upper Level Laundry Layout
- Bath-3 Double Vanity
- Side View Window
- Pront Door Sidelights

Watercolors, illustrations, and floor plans are for marketing purposes only and are subject to change at builder's discretion. Square footage is outside veneer and should be independently verified. This is not a legal document.